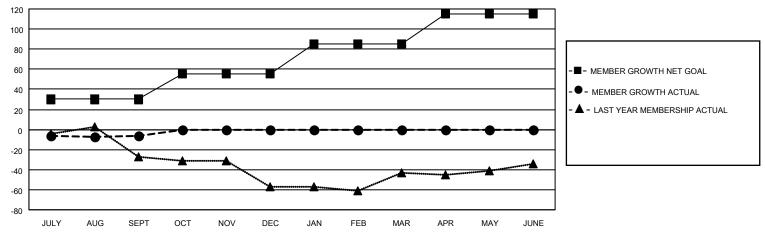

## GOALS AND ACTUAL MEMBERS CUMULATIVE

| DROPPED CLUBS: 0 |    | 26 CLUBS OF 56 ADDED 1 OR<br>MORE NEW MEMBERS | GENDER DISTRIBUTION               |                                |  |
|------------------|----|-----------------------------------------------|-----------------------------------|--------------------------------|--|
|                  |    | WORE NEW WIEWBERS                             | MALE<br>FEMALE                    | 1,351 (58.87%)<br>944 (41.13%) |  |
| DROPPED MEMBERS  |    |                                               | NON BINARY<br>PREFER NOT TO ANSWE | 0 (0.00%)<br>⋜ 0 (0.00%)       |  |
| DECEASED         | 14 |                                               | I THE ENTION TO ANOWER            | 0 (0.0070)                     |  |
| CLUB CANCELLED   | 0  | CLICK HERE FOR CUMULATIVE                     | TOTAL FAMILY UNIT MEMBERS 422     |                                |  |
| OTHER            | 67 | MEMBERSHIP DATA                               |                                   |                                |  |
| TOTAL            | 81 |                                               | FAMILY MEMBERS PAYING HAL         | F DUES 215                     |  |

## MONTHLY MEMBERSHIP PROGRESS REPORT

LOCATION TEXAS District 2 S5 Results as of: 9/30/2022

| Clubs RESULTS FOR 2022-2023 |   |   |   | Members  RESULTS FOR 2022-2023 |    |    |    |
|-----------------------------|---|---|---|--------------------------------|----|----|----|
|                             |   |   |   |                                |    |    |    |
| JULY/AUG/SEPT               | 1 | 0 | 0 | JULY/AUG/SEPT                  | 30 | 89 | 81 |
| OCT/NOV/DEC                 | 0 | 0 | 0 | OCT/NOV/DEC                    | 25 | 0  | 0  |
| JAN/FEB/MAR                 | 0 | 0 | 0 | JAN/FEB/MAR                    | 30 | 0  | 0  |
| APR/MAY/JUNE                | 1 | 0 | 0 | APR/MAY/JUNE                   | 30 | 0  | 0  |