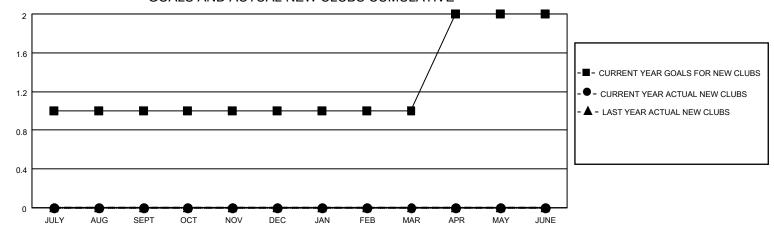

## GOALS AND ACTUAL NEW CLUBS CUMULATIVE

## MONTHLY MEMBERSHIP PROGRESS REPORT

LOCATION TEXAS District 2 S5 Results as of: 9/30/2022

| Clubs RESULTS FOR 2022-2023 |   |   |   | Members  RESULTS FOR 2022-2023 |    |    |    |
|-----------------------------|---|---|---|--------------------------------|----|----|----|
|                             |   |   |   |                                |    |    |    |
| JULY/AUG/SEPT               | 1 | 0 | 0 | JULY/AUG/SEPT                  | 30 | 89 | 81 |
| OCT/NOV/DEC                 | 0 | 0 | 0 | OCT/NOV/DEC                    | 25 | 0  | 0  |
| JAN/FEB/MAR                 | 0 | 0 | 0 | JAN/FEB/MAR                    | 30 | 0  | 0  |
| APR/MAY/JUNE                | 1 | 0 | 0 | APR/MAY/JUNE                   | 30 | 0  | 0  |